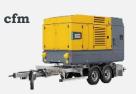

### PORTABLE AIR DIVISION

#### AIR COMPRESSORS

#### **READY TO GO**

160-412 7-12 bar

#### **VERSATILITY**

400-650 cfm 9-20 bar