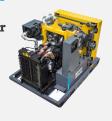

|
| Weight                            | Kgs     | 1640           |                | 2590           |                |                |
| Outlet Valve connection           |         | 1×G2<br>1×G3/4 | 1×G2<br>1×G3/4 | 1×G2<br>1×G3/4 | 1×G2<br>1×G3/4 | 1×G2<br>1×G3/4 |



### **VERSATILITY**

1 machine = Different applications

**EASY STARTING** 

**±15**% starting voltage

SAFETY
5 pin socket



BROAD CHOICE 5 models

LOW OPERATION COST ~10% Power Consumption

**OPTIMUM PERFORMANCE**up to **750** cfm & **14** bar

\* All claims are under specific conditions





### PORTABLE AIR DIVISION

#### AIR COMPRESSORS

#### **READY TO GO**

160-412 7-12 bar



#### **VERSATILITY**

400-650 cfm 9-20 bar

# PRODUCTIVITY PARTNER

1000-1350 cfm 19-30 bar



# INDUSTRY FOCUSED SOLUTIONS

UP to 345 bar



#### **HANDHELD TOOLING**



# PORTABLE LIGHT TOWERS



### Atlas Copco India Ltd.

Reach us: cr.india@atlascopco.com
Toll free number: 1800 120 110030
atlascopco.com/en-in