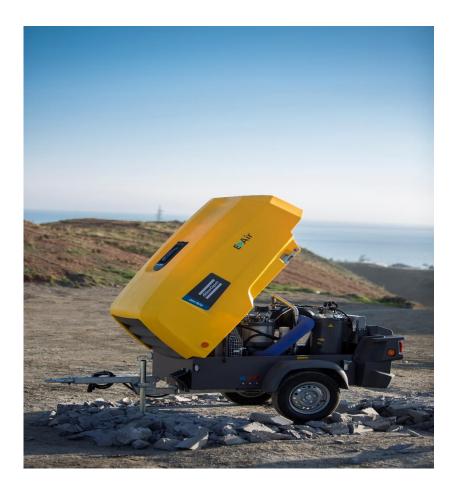

# It's time to go electric!

The electric portable compressor range is our latest innovation in compressed air.

A combination of smart engineering, time tested technology and quality components all add up to a solution that is highly energy efficient with extreme versatility. It is suitable for a wide range of applications which will give you low cost of ownership and better environment footprint

### **VERSATILITY**

1 machine = Different applications

**EASY STARTING** 

**±15**% starting voltage

SAFETY
5 pin socket

BROAD CHOICE 5 models

LOW OPERATION COST ~10% Power Consumption

**OPTIMUM PERFORMANCE**up to **750** cfm & **14** bar