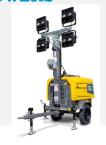

|                | 2590           |                |                |
| Outlet Valve connection           |         | 1×G2<br>1×G3/4 | 1×G2<br>1×G3/4 | 1×G2<br>1×G3/4 | 1×G2<br>1×G3/4 | 1×G2<br>1×G3/4 |



### **VERSATILITY**

1 machine = Different applications

**EASY STARTING** 

**±15**% starting voltage

SAFETY
5 pin socket



BROAD CHOICE 5 models

LOW OPERATION COST ~10% Power Consumption

**OPTIMUM PERFORMANCE**up to **750** cfm & **14** bar

\* All claims are under specific conditions





### PORTABLE AIR DIVISION

#### AIR COMPRESSORS

#### **READY TO GO**

160-412 7-12 bar



#### **VERSATILITY**

400-650 cfm 9-20 bar

# PRODUCTIVITY PARTNER

1000-1350 cfm 19-30 bar



# INDUSTRY FOCUSED SOLUTIONS

UP to 345 bar



#### **HANDHELD TOOLING**



# PORTABLE LIGHT TOWERS



### Atlas Copco India Ltd.

Reach us: cr.india@atlascopco.com
Toll free number: 1800 120 110030
atlascopco.com/en-in