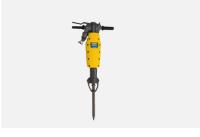

| Kgs     | 1640           |                | 2590           |                |                |
| Outlet Valve connection           |         | 1×G2<br>1×G3/4 | 1×G2<br>1×G3/4 | 1×G2<br>1×G3/4 | 1×G2<br>1×G3/4 | 1×G2<br>1×G3/4 |



### **VERSATILITY**

1 machine = Different applications

**EASY STARTING** 

**±15**% starting voltage

SAFETY
5 pin socket



BROAD CHOICE 5 models

LOW OPERATION COST ~10% Power Consumption

**OPTIMUM PERFORMANCE**up to **750** cfm & **14** bar

\* All claims are under specific conditions





### PORTABLE AIR DIVISION

#### AIR COMPRESSORS

#### **READY TO GO**

160-412 7-12 bar



#### **VERSATILITY**

400-650 cfm 9-20 bar

# PRODUCTIVITY PARTNER

1000-1350 cfm 19-30 bar



# INDUSTRY FOCUSED SOLUTIONS

UP to 345 bar



#### **HANDHELD TOOLING**



# PORTABLE LIGHT TOWERS



### Atlas Copco India Ltd.

Reach us: cr.india@atlascopco.com
Toll free number: 1800 120 110030
atlascopco.com/en-in