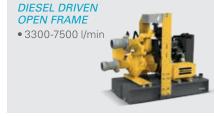

| 4100                 | 5318                     |
| Engine Make / Model    |       | Cummins / NTA 855 BC | Cummins / NTA 855 BC | Cummins / NTA 855 BC | Cummins / KTA1150 C      |
| No.of Cylinders        |       | 6                    | 6                    | 6                    | 6                        |
| Engine Full Load Speed | rpm   | 1800                 | 1800                 | 1900                 | 1950                     |

Free air delivery measured as per ISO1217 standard Above dimension are excluding silencer

### PORTABLE ENERGY SOLUTIONS PORTFOLIO

#### **AIR COMPRESSORS**







Diesel and electric options available.

#### **GENERATORS**







\*Multiple configurations available to produce power for any size application.

#### **DEWATERING PUMPS**







Diesel and electric options available.

#### **LIGHT TOWERS**







S Kumar: +91 99406 86506, s.kumar@in.atlascopco.com, Prakash Khobragade: +91 93314 11141, prakash.khobragade@in.atlascopco.com, Fenil Shah: +91 70304 64386, fenil.shah@in.atlascopco.com Reach us @ cr.india@in.atlascopco.com Toll free number 1800 200 0030

## Committed to sustainable productivity

Atlas Copco's Portable Energy division has a forward-thinking philosophy. For us, creating customer value is all about anticipating and exceeding your future needs – while never compromising our environmental principles. Looking ahead and staying ahead is the only way we can ensure we are your long term partner.

www.atlascopco.com/en-in