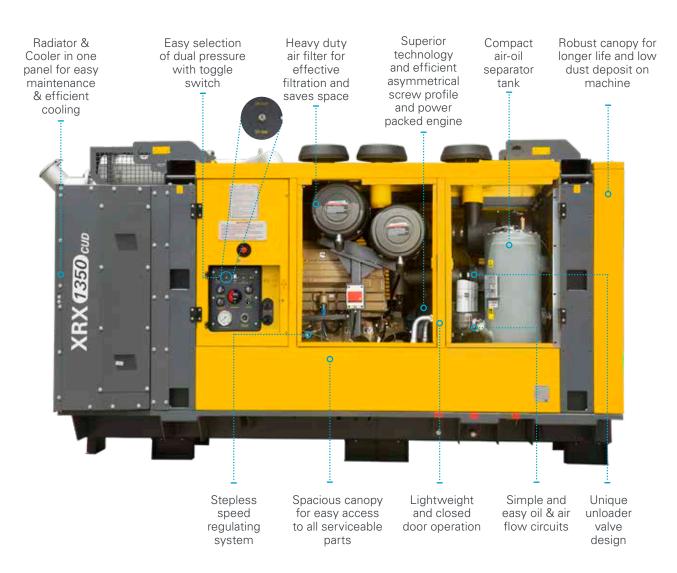

### TECHNICAL DATA

|                        | Units | XR1000               | XRH 1100 Excel       | XRV1200 Excel        | XRX1350<br>Dual pressure |
|------------------------|-------|----------------------|----------------------|----------------------|--------------------------|
| Free air delivery      | cfm   | 1035                 | 1100                 | 1200                 | 1270                     |
| Operating pressure     | psig  | 275                  | 300                  | 330                  | 365 / 425                |
| Length                 | mm    | 3942                 | 3942                 | 3942                 | 4582                     |
| Width                  | mm    | 1600                 | 1600                 | 1600                 | 2237                     |
| Height                 | mm    | 1865                 | 1865                 | 1865                 | 2336                     |
| Dry Weight             | kg    | 4100                 | 4100                 | 4100                 | 5318                     |
| Engine Make / Model    |       | Cummins / NTA 855 BC | Cummins / NTA 855 BC | Cummins / NTA 855 BC | Cummins / KTA1150 C      |
| No.of Cylinders        |       | 6                    | 6                    | 6                    | 6                        |
| Engine Full Load Speed | rpm   | 1800                 | 1800                 | 1900                 | 1950                     |

Free air delivery measured as per ISO1217 standard Above dimension are excluding silencer