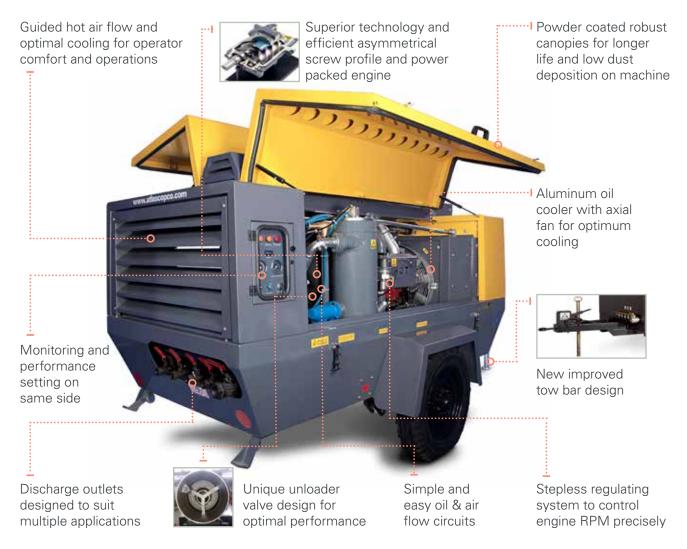

### POWERING PRODUCTIVITY IN QUARRIES AND MINES



#### 388-650 cfm air compressor range

www.atlascopco.com/en-in





## **BEST PRODUCTIVE SOLUTION COMPRESSORS** FOR YOUR MINING AND QUARRY NEEDS

- Low machine downtime
- Operation at 50 degree LAT
- High reliability and performance
- Closed door operation and less noise with well designed canopy

#### FORWARD-THINKING

The product range of non-water well drilling compressor is in-line with the Forward-Thinking philosophy of the Portable Energy division:



# **PRODUCT FEATURES**



### **ECHNICAL DATA**

| Parameters                                 | Units | XAHS186                     | XAT197                      | XAV216                                        | XAH236         | XAT266 | XA316 |
|--------------------------------------------|-------|-----------------------------|-----------------------------|-----------------------------------------------|----------------|--------|-------|
| Actual free air delivery*                  | cfm   | 385                         | 450                         | 450                                           | 500            | 550    | 650   |
| Normal effective working pressure          | psi   | 175                         | 150                         | 200                                           | 175            | 150