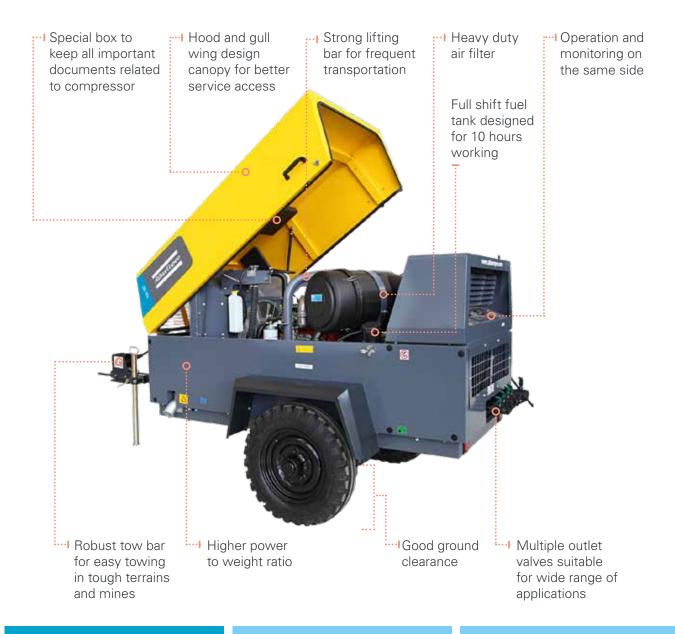

|
| Dimensions and weight             |       |                          |                    |                          |                    |                    |
| Overall (with undercarriage)      | mm    | 2702 X 1500 X 1435       | 3920 X 1643 X 1615 | 3920 X 1643 X 1615       | 3920 X 1643 X 1615 | 3920 X 1643 X 1615 |
| Overall (without undercarriage)   | mm    | NA**                     | NA**               | NA**                     | NA**               | NA**               |
| Dry (with undercarriage)          | kg    | 880                      | 1373               | 1373                     | 1373               | 1373               |

<sup>\*</sup> According to ISO1217 ED3 1996 Annexure D

<sup>\*\*</sup> Non standard, and are available on request.



## **PRODUCT FEATURES**















## PORTABLE ENERGY SOLUTIONS PORTFOLIO

#### **AIR COMPRESSORS**







Diesel and electric options available.

#### **GENERATORS**







\*Multiple configurations available to produce power for any size application.

#### **DEWATERING PUMPS**







Diesel and electric options available.

#### **LIGHT TOWERS**







S Kumar: +91 99406 86506, s.kumar@in.atlascopco.com, Prakash Khobragade: +91 93314 11141, prakash.khobragade@in.atlascopco.com, Fenil Shah: +91 70304 64386, fenil.shah@in.atlascopco.com Reach us @ cr.india@in.atlascopco.com Toll free number 1800 200 0030

## Committed to sustainable productivity

Atlas Copco's Portable Energy division has a forward-thinking philosophy. For us, creating customer value is all about anticipating and exceeding your future needs – w